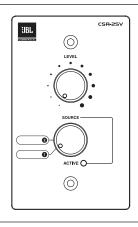

## OVERVIEW:

The CSR series of controllers allow the CSM series of mixers to be controlled remotely. The CSR series consists of three models: the CSR-V, the CSR-2SV, and the CSR-3SV. The CSR-V allows volume control. The CSR-2SV allows volume control and source selection between two (2) sources. The CSR-3SV allows volume control and source selection between three (3) sources. The following table summarizes this functionality.

<sup>\*</sup>when using two input sources

All CSR controllers are available in white or black, and in single-gang EU or single-gang US form factor.

The CSR-2SV and CSR-3SV each contain a green LED. This LED illuminates when the CSR controller is the active source selector for the zone (i.e. when the Source Select knob on the CSM mixer is set to the "REMOTE" position). If desired, this LED can be disabled for inconspicuous operation.