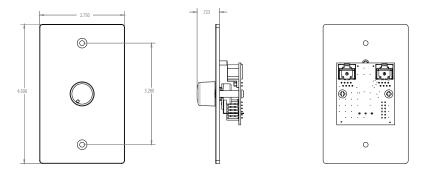

Dimensions:

Figure A: CSR-V Dimensions (EU Version)

Figure B: CSR-2SV/CSR-3SV Dimensions (EU Version)

Figure C: CSR-V Dimensions (US Version)

Figure D: CSR-2SV/CSR-3SV Dimensions (US Version)

Page 2 of 2