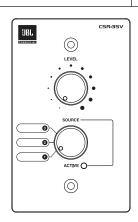

## OVERVIEW:

The CSR series of controllers allow the CSM series of mixers to be controlled remotely. The CSR series consists of three models: the CSR-V, the CSR-2SV, and the CSR-3SV. The CSR-V allows volume control. The CSR-2SV allows volume control and source selection between two (2) sources. The CSR-3SV allows volume control and source selection between three (3) sources. The following table summarizes this functionality.

<sup>\*</sup>when using two input sources

All CSR controllers are available in white or black, and in single-gang EU or single-gang US form factor.

The CSR-2SV and CSR-3SV each contain a green LED. This LED illuminates when the CSR controller is the active source selector for the zone (i.e. when the Source Select knob on the CSM mixer is set to the "REMOTE" position). If desired, this LED can be disabled for inconspicuous operation.