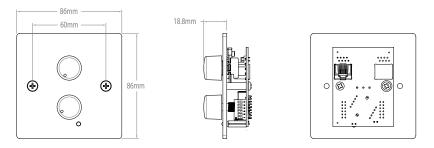

Dimensions:

Figure A: CSR-V Dimensions (EU Version)

Figure B: CSR-2SV/CSR-3SV Dimensions (EU Version)

Figure C: CSR-V Dimensions (US Version)

Figure D: CSR-2SV/CSR-3SV Dimensions (US Version)

Page 2 of 2