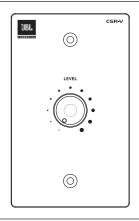

## OVERVIEW:

The CSR series of controllers allow the CSM series of mixers to be controlled remotely. The CSR series consists of three models: the CSR-V, the CSR-2SV, and the CSR-3SV. The CSR-V allows volume control. The CSR-2SV allows volume control and source selection between two (2) sources. The CSR-3SV allows volume control and source selection between three (3) sources. The following table summarizes this functionality.

Equipped with RJ-45 connectors, the CSR controllers connect to a CSM mixer via Cat 5 cable, over a maximum distance of 1000 feet (305 meters). The CSM-21 allows connection of one (1) CSR controller, and the CSM-32 allows connection of up to two (2) CSR controllers.