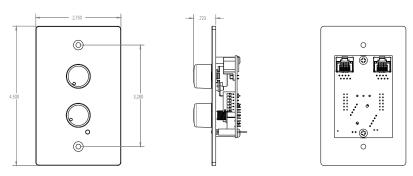

Dimensions:

Figure A: CSR-V Dimensions (EU Version)

Figure B: CSR-2SV/CSR-3SV Dimensions (EU Version)

Figure C: CSR-V Dimensions (US Version)

Figure D: CSR-2SV/CSR-3SV Dimensions (US Version)

Page 2 of 2