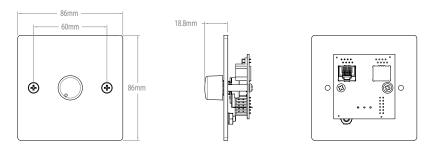

Dimensions:

Figure A: CSR-V Dimensions (EU Version)

Figure B: CSR-2SV/CSR-3SV Dimensions (EU Version)

Figure C: CSR-V Dimensions (US Version)

Figure D: CSR-2SV/CSR-3SV Dimensions (US Version)

Page 2 of 2